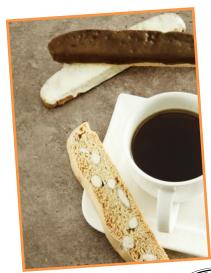

# **Assorted Specialties**

11621 Biscotti 96ct • Individually wrapped • Assort

Almond • Chocolate dipped Almond • Ginger Macadamia nut dipped in white

Chocolate

11728 Healthy Bars 2/32 count trays • 2"x3"